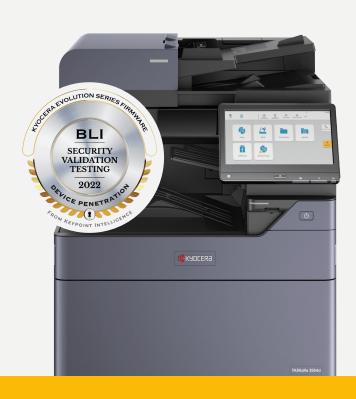

# Kyocera security is Keypoint certified

Security, Kyocera's signature dish, is at the heart of all our innovative devices.

The Evolution Series has been awarded BLI Validation.

Kyocera is an industry leader in this field.