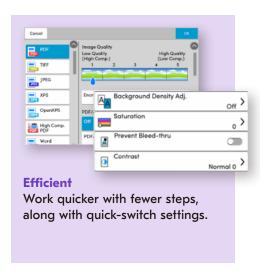

#### **Digitization**

Transform your workflows faster while pivoting to a paperless workspace.

### An Effortless User Experience

Over-complicated MFP controls drain valuable time and can impact your overall productivity. The Kyocera Evolution Series puts an end to that, with a user interface that has been totally redesigned to **minimize confusion** and **maximize your capabilities**, for printing that is easy and intuitive.

### Meet the New User Interface

With standard colors and easy to understand icons, carrying out tasks at the printer has never been simplier.