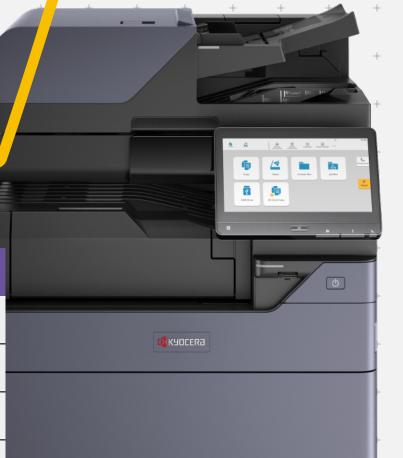

### **User-friendly Interface**

Tablet-like functionality makes life easy. No more frustration at the device!

### An Effortless User Experience

Over-complicated MFP controls drain valuable time and can impact your overall productivity. The Kyocera Evolution Series puts an end to that, with a user interface that has been totally redesigned to **minimize confusion** and **maximize your capabilities**, for printing that is easy and intuitive.

### Meet the New User Interface

With standard colors and easy to understand icons, carrying out tasks at the printer has never been simplier.