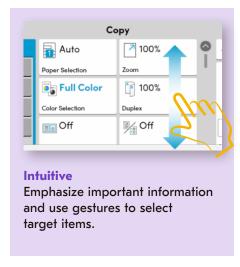

### **User-friendly Interface**

Tablet-like functionality makes life easy. No more frustration at the device!

### An Effortless User Experience

Over-complicated MFP controls drain valuable time and can impact your overall productivity. The Kyocera Evolution Series puts an end to that, with a user interface that has been totally redesigned to **minimize confusion** and **maximize your capabilities**, for printing that is easy and intuitive.

### Meet the New User Interface

With standard colors and easy to understand icons, carrying out tasks at the printer has never been simplier.