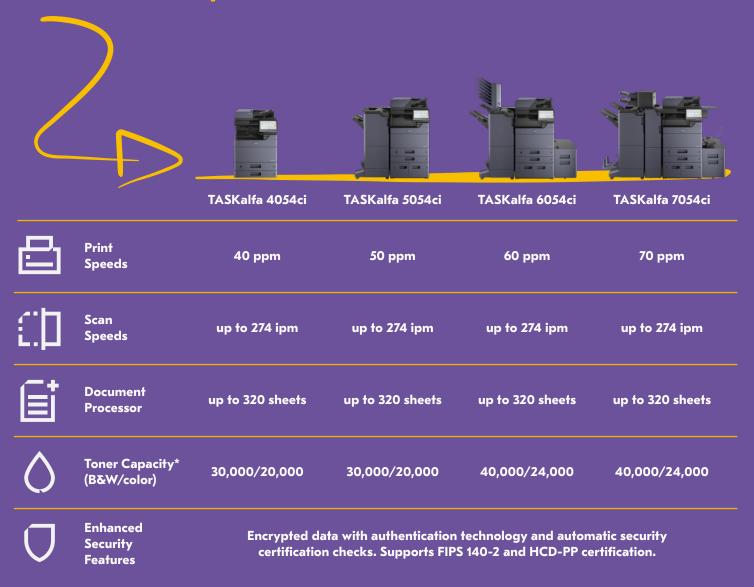

### Our new color systems!

<sup>\*</sup>Based on 5% coverage

Kyocera Document Solutions has championed innovative technology since 1934. We enable our customers to turn information into knowledge, excel at learning and surpass others. With professional expertise and a culture of empathetic partnership, we help organizations put knowledge to work to drive change.