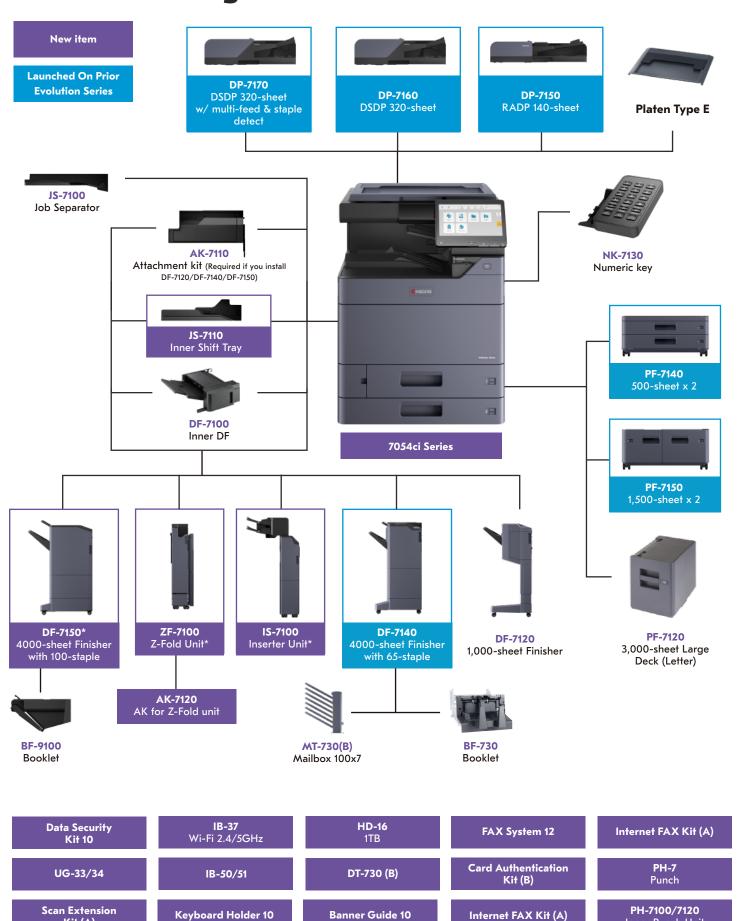

### 7054ci Series

**Inner Punch Unit** 

### Finish in Style

With the Kyocera Evolution Series, it's your documents your way.

Today's workspaces demand greater agility and media flexibility, and Kyocera has risen to the challenge with brand-new finishing capabilities for 60/70ppm devices.

### **ZF-7100 Z-Fold Option**

This functionality enables you to add "z-folded" sheets into your documents. This includes diagrams, charts and other larger sheets that need to be folded into a 8.5" x 11" sized booklets. This can also be particularly useful for standalone applications when producing invoices, marketing flyers and brochures.

### **Staple Finishing Option**

**Kyocera Evolution Series** 

The Kyocera Evolution Series also boasts 4,000 sheet staple finisher options that support 65 and 100 sheet stapling and 2/3 hole-punching for clean, professional looking output so that more jobs can be kept in-house even in the most demanding of work environments.

### **IS-7100 Inserter Unit Option**

This presence of two trays enables users to feed pre-printed pages as potential front or back covers or sheet inserts. The Inserter Unit avoids the need for pre-printed sheets to go through the high-temperature fusing process at the MFP, thus ensuring that the pre-printed sheets won't get destroyed or melted.