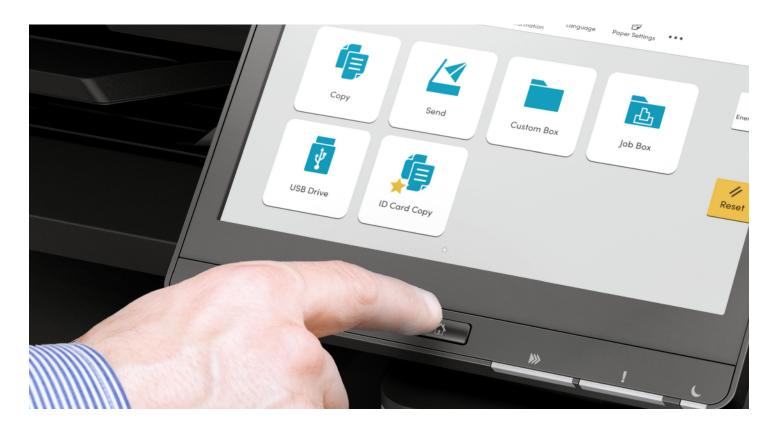

### An Effortless User Experience

Over-complicated MFP controls drain valuable time and can impact your overall productivity. The Kyocera Evolution Series puts an end to that, with a user interface that has been totally redesigned to **minimize confusion** and **maximize your capabilities**, for printing that is easy and intuitive.

### Meet the New User Interface

With standard colors and easy to understand icons, carrying out tasks at the printer has never been simplier.