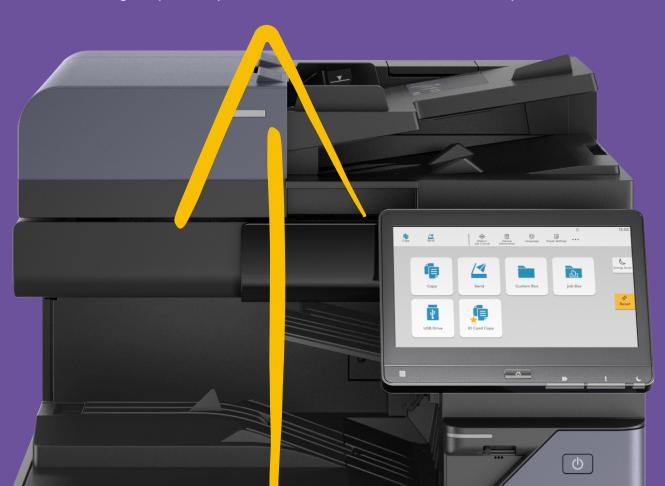

### 7054ci Series

**Inner Punch Unit** 

### Finish in Style

With the Kyocera Evolution Series, it's your documents your way.

Today's workspaces demand greater agility and media flexibility, and Kyocera has risen to the challenge with brand-new finishing capabilities for 60/70ppm devices.

### **ZF-7100 Z-Fold Option**

This functionality enables you to add "z-folded" sheets into your documents. This includes diagrams, charts and other larger sheets that need to be folded into a 8.5" x 11" sized booklets. This can also be particularly useful for standalone applications when producing invoices, marketing flyers and brochures.

### **Staple Finishing Option**

**Kyocera Evolution Series** 

The Kyocera Evolution Series also boasts 4,000 sheet staple finisher options that support 65 and 100 sheet stapling and 2/3 hole-punching for clean, professional looking output so that more jobs can be kept in-house even in the most demanding of work environments.

### **IS-7100 Inserter Unit Option**

This presence of two trays enables users to feed pre-printed pages as potential front or back covers or sheet inserts. The Inserter Unit avoids the need for pre-printed sheets to go through the high-temperature fusing process at the MFP, thus ensuring that the pre-printed sheets won't get destroyed or melted.