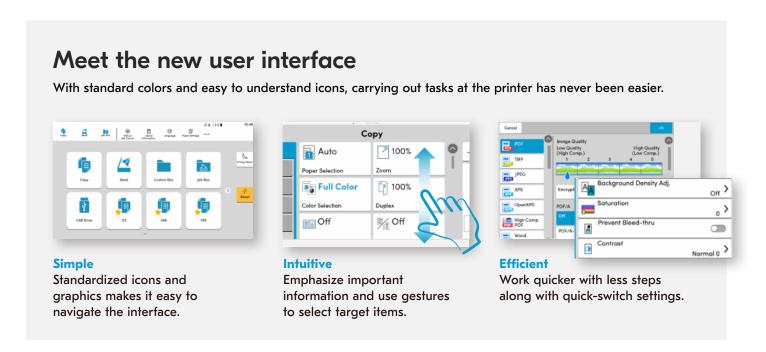

### Fewer pains. More gains.

Multifunction device controls drain valuable time and can impact your overall productivity. With the new Kyocera Evolution Series, the user interface has been totally redesigned to minimize confusion and maximize your capabilities, so that you enjoy more time for you and your business.

#### **User-friendly interface**

Tablet-like functionality makes life easy. No more frustration at the MFP!